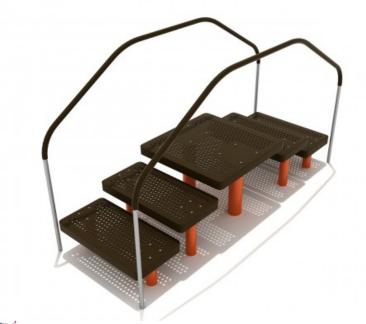

## **Product Description**

The Assisted Step Up Platforms help individuals of all ages and ability levels improve their strength and mobility. The structure features a set of five galvanized steel platforms of varying heights and guardrails on the sides that follow this height. The step heights are low enough to be reachable to people with mobility issues but varied enough to provide progress with regular use. For support, users can hold the railings while stepping on higher or lower steps. What's even better about these handrails is that they feature a textured hand grip for added support. The steps and the railings are made from galvanized steel which is known for its long-lasting lifespan. The steps have perforations that provide the necessary traction for safe walking. Since people with mobility issues have a higher risk of falling, this slip-resistant design helps a great deal. The painted surfaces of the Assisted Step Up Platforms have rust-resistant coating which further extends the lifespan of the structure.