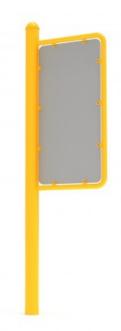

## **Product Description**

The Fitness Station Sign provides a way to make your outdoor fitness area stand out from the rest of the playground. Everyone recognizes a playground ride and how to use it, but that's not the case with fitness equipment. So you can use the Fitness Station Sign to welcome people to an outdoor gym. You can also list all kinds of equipment available in the fitness circuit to let users know right away if the exercise they're looking for is present. Each station can have its own sign too, with instructions for using the equipment so participants can confidently jump into their workout. The Fitness Station Sign is made from durable, rust-resistant steel that can withstand any weather. And with a powder-coated finish, the metal is further protected from rust and other damages usually inflicted by weather over time. And lastly, these signs are securely anchored in the ground with a concrete footing, so they're not going anywhere.