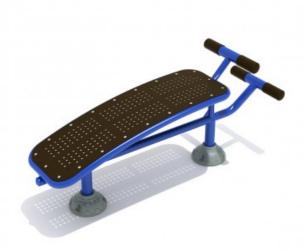

## **Product Description**

Looking for an effective ab workout but don't have someone to hold your feet in place? The Single Station Sit Up Bench from AAA State of Play is just what you need. Ideal for fitness parks, gyms, or even your backyard, this durable sit-up station offers an excellent solution for your core exercise needs. Equipped with a bar to secure your feet, the bench ensures stability, while its gentle incline enhances core engagement for more effective workouts. Sit-ups not only help tone your abs but also strengthen core muscles, which can alleviate lower back pain and boost athletic performance. This bench is thoughtfully designed to support proper form, minimizing the risk of back and neck strain and providing a safe and efficient workout experience.

## **Product Specifications**

**Price:** \$1.066.00

Model Number: PFT001SURPLUS

Age Range: 13 years + Muscle Group: Core

**Product Type:** Fitness Single

**Unit Size:** 1' 5" x 5'