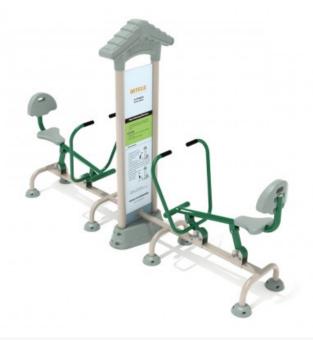

## **Royal Double Station Rower**

\$4,658.<sup>00</sup>

## **Product Description**

The Royal Double Station Rower is designed for two children, teenagers or adults to use at the same time as everyone knows working out together is much better than going it alone. It also promotes social interaction as people can talk to each other as they exercise, and there's nothing better than some friendly competition when it comes to exercising. The equipment is designed to be used in all weathers whether in a public park or shared community area. When it's a sunny day and people don't feel like sitting inside a gym they can head to the park knowing that there's suitable equipment to give them a heart-pumping workout. It can also be used to warm people up during the colder months as they pretend to be rowing across a lake. The Royal Double Station Rower helps to develop the core muscles and back as well as toning the arms and shoulders in a series of back and forth motions. The board between the two rowers gives tips and advice on how to use the equipment for best results.

## **Product Specifications**

Price: \$4,658.00

Model Number: PFT026
Age Range: 13 years +
Muscle Group: Back
Product Type: Fitness Royal

**Unit Size:** 2' 6" x 11' 3"