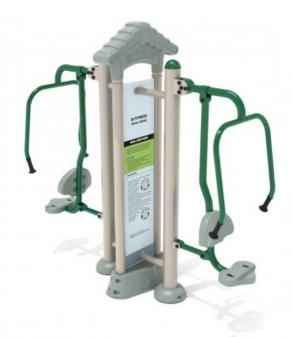

## Royal Double Station Chest Press

\$5,018.<sup>00</sup>

## **Product Description**

There's nothing quite like the competitive spirit that comes when doing chest presses back to back with a friend, partner or colleague. The cleverly designed Royal Double Station Chest Press adapts to each user to provide a customized workout experience as it uses a person's body weight to complete the press. It has been created as a universal chest press suitable for teenagers and adults, for both male and female, as the height of the bars and grips is right in front of the user when seated. There is an instruction board which provides key information on how to operate the Royal Double Station Chest Press correctly to get the most benefit out of the workout in all weathers. It's perfect for those wishing to build up their pectoral, chest, arm and upper back muscles from a seated position. Whether this is placed in a public setting for community use or in a high school, it's guaranteed to be one of the most in demand sets of outdoor gym equipment.