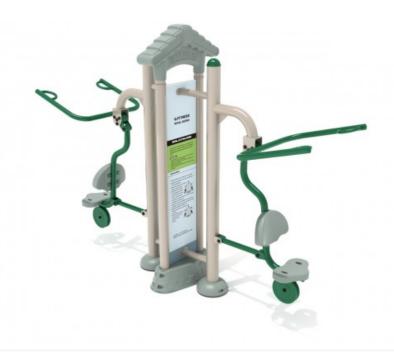

## Royal Double Station Lat Pulldown

\$4,930.00

## **Product Description**

With two sides of the equipment separated by a handy information board, the Royal Double Station Lat Pulldown is perfect for use by couples or friends who want to add a social element to their workout. Back to back they can build those back and shoulder muscles in a way that boosts their posture and technique, balancing and toning muscle groups with simple repetitive exercises. The equipment functions by using the weight of the person to complete the lat pulldown so it's perfectly adjusted for those just starting out or gym buddies who want to enjoy the outdoor environment instead of the confines of a gym. The Royal Double Station Lat Pulldown is the perfect addition to an outdoor gym as it endures the winter weather thanks to a tough powder coating and presents a unique opportunity to build muscle in pleasant settings whether used in a high school playground or a park with public access.

## **Product Specifications**

Price: \$4.930.00

Model Number: PFT019
Age Range: 13 years +
Muscle Group: Back
Product Type: Fitness Royal

**Unit Size:** 3' 3" x 9' 8"