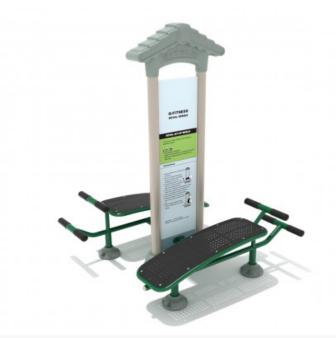

## **Product Description**

Sit ups are one of the best ways to tone abdominal muscles and with the Royal Double Station Sit Up Bench the experience is made much more fun. Sit ups alone can be a cumbersome exercise but when you have a friend or partner next to you encouraging you to smash your personal best and push for those gains it makes the experience a lot more pleasurable. The curve of the bench and multiple foot holds allow you to get into a comfortable position which is ideal for supporting the back as well as targeting the core abdominal muscles. The steel construction brings a level of stability to workouts and the holes in the back rest let any rain drain straight through so it can even be used immediately after a heavy rain shower. The Royal Double Station Sit Up Bench can be placed in a community area such as a school or a park and is suitable for beginners as well as athletes, trainers and fitness enthusiasts.

## **Product Specifications**

Price: \$3,876.<sup>00</sup> Model Number: PFT017 Age Range: 13 years + Muscle Group: Core Product Type: Fitness Royal Unit Size: 5' 4" x 4' 11"