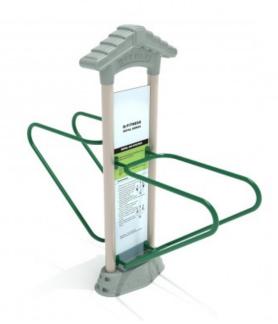

## **Product Description**

Adding the Royal Double Station Dip to other outdoor gym equipment provides the potential for an all-round workout instead of just focusing on heavy exercises to build muscle. This equipment brings strength to the upper body including arms and shoulder as well as the back with simple, repetitive dipping exercises. Users who are new to this equipment will be able to quickly learn how to get the most out of it thanks to the information board placed between the two dipping handles. Ideal for use by two people at the same time, whether it's a couple working out together or friends looking to encourage each other's fitness journey, the dual aspect of the Royal Double Station Dip will be popular when placed in the grounds of a high school or public park. Having such equipment freely available promotes a healthy and active lifestyle for everyone from teenagers and young adults to the elderly looking to stay in shape. The dip bars can be used in a variety of ways depending on which areas of the body you're looking to tone up.