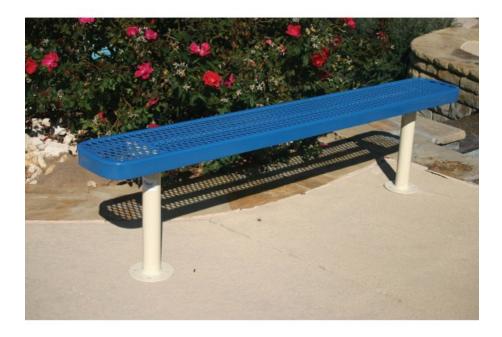

## **Product Description**

The simple yet effective design of this Diamond Pattern Traditional Rectangular Bench without Back is available in 4ft, 6ft, 8ft, 10ft or 15ft sizes to suit any environment you choose to place it in. The bench can be secured to the ground in two ways, or you can opt for the portable option if you want to be able to move it around, such as placing it underneath a floating table without seats. A bench like this can be placed in a wide range of locations, from forest trails to give people a place to sit and recover to the side of a lake so people can enjoy the views. What's great about the Diamond Pattern Traditional Rectangular Bench without Back is that it has a lattice pattern so rainwater just falls straight through and doesn't pool on the surface which could damage the metal and make clothes wet when sat on. It comes in a range of fantastic, eye-catching colors too.