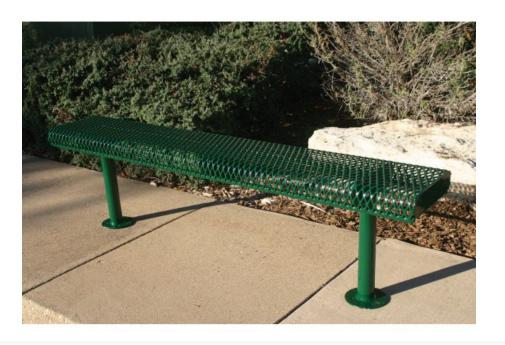

## Diamond Pattern Rolled Edge Bench without Back

\$471.°°

## **Product Description**

Wherever you decide to place the Diamond Pattern Rolled Edge Bench without Back, people will appreciate a place to sit down on a comfy bench with specialized rolled edges so it's more comfortable on the back of the legs. As the bench doesn't have a back, it can easily be located alongside a path where people can choose to sit either way round. The Diamond Pattern Rolled Edge Bench without Back makes a good addition to forest trails and public spaces where you need something contemporary that doesn't intrude on the surroundings of the space. This bench comes in a thermoplastic coating that protects it from rain, scratches, stains, scuffs, and doesn't allow the build up of dirt and grime. Choose from a Standard coating or opt for an Extreme coating that repels graffiti and cuts, and comes with an extended warranty. Affix the bench to the floor with a metal plate, cement it into the ground, or opt for a portable bench in either a 4ft or 6ft size.