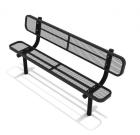

## 6 Ft. Expanded Steel Bench

\$900.°°

**Product Description**This 6 Ft. Expanded Steel Bench boasts a distinctive design that combines style and comfort. The intricate net pattern on the seat and backrest make it attractive, while the rounded edges ensure no one accidentally gets hurt. The smart design  $% \left( 1\right) =\left( 1\right) \left( 1\right) \left($ also incorporates a generous gap between the seat and backrest for airflow and to keep the bench cool and inviting. The angle between the seat and back also contours to the user's body and allows them to relax for as long as they wish. And thanks to the in ground mount, the bench can be securely bolted to provide a permanent seating solution. But if you prefer the freedom to rearrange things, just leave it as a portable option. The netting pattern of the bench also protects it from rusting by draining off the water as soon as the rain ends. This also means the bench will always be ready to use. The 6 Ft. Expanded Steel Bench comes in two colors, Black and Dark Green, so choose what best compliments your setup.