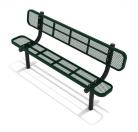

## 6 Ft. Expanded Steel Bench

\$900.°°

**Product Description**This 6 Ft. Expanded Steel Bench boasts a distinctive design that combines style and comfort. The intricate net pattern on the seat and backrest make it attractive, while the rounded edges ensure no one accidentally gets hurt. The smart design  $% \left( 1\right) =\left( 1\right) \left( 1\right) \left($ also incorporates a generous gap between the seat and backrest for airflow and to keep the bench cool and inviting. The angle between the seat and back also contours to the user's body and allows them to relax for as long as they wish. And thanks to the in ground mount, the bench can be securely bolted to provide a permanent seating solution. But if you prefer the freedom to rearrange things, just leave it as a portable option. The netting pattern of the bench also protects it from rusting by draining off the water as soon as the rain ends. This also means the bench will always be ready to use. The 6 Ft. Expanded Steel Bench comes in two colors, Black and Dark Green, so choose what best compliments your setup.