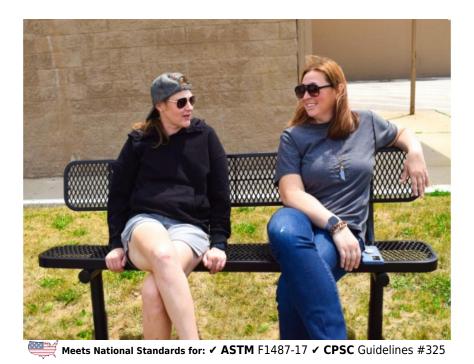

## 6 Ft. Expanded Steel Bench

\$900.°°

**Product Description**This 6 Ft. Expanded Steel Bench boasts a distinctive design that combines style and comfort. The intricate net pattern on the seat and backrest make it attractive, while the rounded edges ensure no one accidentally gets hurt. The smart design  $% \left( 1\right) =\left( 1\right) \left( 1\right) \left($ also incorporates a generous gap between the seat and backrest for airflow and to keep the bench cool and inviting. The angle between the seat and back also contours to the user's body and allows them to relax for as long as they wish. And thanks to the in ground mount, the bench can be securely bolted to provide a permanent seating solution. But if you prefer the freedom to rearrange things, just leave it as a portable option. The netting pattern of the bench also protects it from rusting by draining off the water as soon as the rain ends. This also means the bench will always be ready to use. The 6 Ft. Expanded Steel Bench comes in two colors, Black and Dark Green, so choose what best compliments your setup.