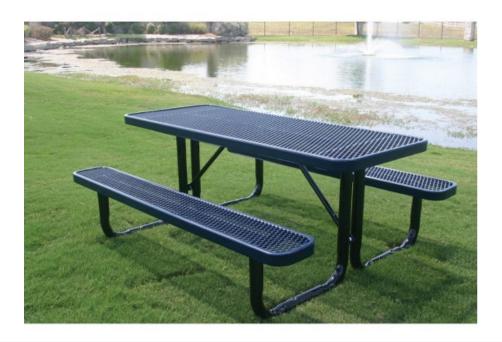

## Rectangular Portable Picnic Table with Diamond Pattern

\$961.00

## **Product Description**

When you need a sturdy outdoor seating solution that is also portable choose the Rectangular Portable Picnic Table with Diamond Pattern. It's suitable for any outdoor area and invites families and individuals to pull up a seat and enjoy their lunch in the fresh air. Rather than being fixed in place, the Rectangular Portable Picnic Table with Diamond Pattern can be moved wherever you like during different times of the year whether it's under a shady tree in summer or brought under a covered area during winter. The durable steel construction is covered in a protective layer which can be ordered in a variety of eyepopping colors as well as more neutral tones. The picnic table is highly customizable and we offer two types of finish as well as multiple length options to cater for different uses. These tables can be used for school lunches outside and they're also perfect for outdoor activities such as arts and crafts thanks to their easy-to-clean surface.

## **Product Specifications**

Price: \$961.00

Model Number: TRT04-C-01-000