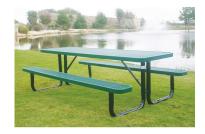

## Rectangular Portable Picnic Table with Diamond Pattern

\$961.00

## **Product Description**

When you need a sturdy outdoor seating solution that is also portable choose the Rectangular Portable Picnic Table with Diamond Pattern. It's suitable for any outdoor area and invites families and individuals to pull up a seat and enjoy their lunch in the fresh air. Rather than being fixed in place, the Rectangular Portable Picnic Table with Diamond Pattern can be moved wherever you like during different times of the year whether it's under a shady tree in summer or brought under a covered area during winter. The durable steel construction is covered in a protective layer which can be ordered in a variety of eyepopping colors as well as more neutral tones. The picnic table is highly customizable and we offer two types of finish as well as multiple length options to cater for different uses. These tables can be used for school lunches outside and they're also perfect for outdoor activities such as arts and crafts thanks to their easy-to-clean surface.

## **Product Specifications**

Price: \$961.00

Model Number: TRT04-C-01-000