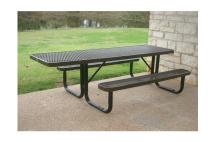

## Rectangular Portable Picnic Table with Diamond Pattern

\$961.00

## **Product Description**

When you need a sturdy outdoor seating solution that is also portable choose the Rectangular Portable Picnic Table with Diamond Pattern. It's suitable for any outdoor area and invites families and individuals to pull up a seat and enjoy their lunch in the fresh air. Rather than being fixed in place, the Rectangular Portable Picnic Table with Diamond Pattern can be moved wherever you like during different times of the year whether it's under a shady tree in summer or brought under a covered area during winter. The durable steel construction is covered in a protective layer which can be ordered in a variety of eyepopping colors as well as more neutral tones. The picnic table is highly customizable and we offer two types of finish as well as multiple length options to cater for different uses. These tables can be used for school lunches outside and they're also perfect for outdoor activities such as arts and crafts thanks to their easy-to-clean surface.

## **Product Specifications**

Price: \$961.00

Model Number: TRT04-C-01-000