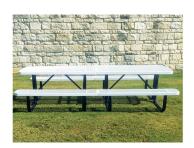

## Rectangular Portable Picnic Table with Diamond Pattern

\$961.00

## **Product Description**

When you need a sturdy outdoor seating solution that is also portable choose the Rectangular Portable Picnic Table with Diamond Pattern. It's suitable for any outdoor area and invites families and individuals to pull up a seat and enjoy their lunch in the fresh air. Rather than being fixed in place, the Rectangular Portable Picnic Table with Diamond Pattern can be moved wherever you like during different times of the year whether it's under a shady tree in summer or brought under a covered area during winter. The durable steel construction is covered in a protective layer which can be ordered in a variety of eyepopping colors as well as more neutral tones. The picnic table is highly customizable and we offer two types of finish as well as multiple length options to cater for different uses. These tables can be used for school lunches outside and they're also perfect for outdoor activities such as arts and crafts thanks to their easy-to-clean surface.