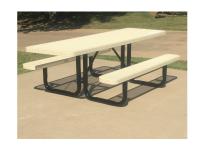

## Rectangular Portable Picnic Table with Diamond Pattern

\$961.00

## **Product Description**

When you need a sturdy outdoor seating solution that is also portable choose the Rectangular Portable Picnic Table with Diamond Pattern. It's suitable for any outdoor area and invites families and individuals to pull up a seat and enjoy their lunch in the fresh air. Rather than being fixed in place, the Rectangular Portable Picnic Table with Diamond Pattern can be moved wherever you like during different times of the year whether it's under a shady tree in summer or brought under a covered area during winter. The durable steel construction is covered in a protective layer which can be ordered in a variety of eyepopping colors as well as more neutral tones. The picnic table is highly customizable and we offer two types of finish as well as multiple length options to cater for different uses. These tables can be used for school lunches outside and they're also perfect for outdoor activities such as arts and crafts thanks to their easy-to-clean surface.

## **Product Specifications**

Price: \$961.00

Model Number: TRT04-C-01-000