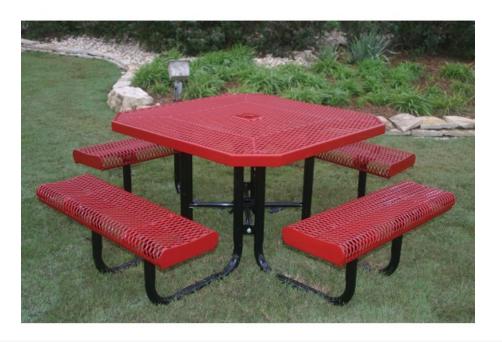

## Octagon Rolled Edge Portable Picnic Table with Diamond Pattern

\$1,487.°°

## **Product Description**

The Octagon Rolled Edge Portable Picnic Table with Diamond Pattern features bench seats that have been rolled round instead of having a flat edge so that the backs of the legs are more supported and comfortable. It's easy to set up and requires very little maintenance to keep it looking in top shape all year round. The diamond pattern on the surface allows rain to splash straight through, and the thermoplastic coating protects the metal construction from contact with water or moisture which could cause rust. There are so many uses for the Octagon Rolled Edge Portable Picnic Table with Diamond Pattern whether in a public setting like a park or a cafe, or in a school yard. Kids can gather at the table during recess to socialize, eat their lunch, or even do school work. If you want to make the table wheelchair accessible, you can opt for an ADA version which removes either one or two of the bench seats which allow a wheelchair user to pull up and use the table.