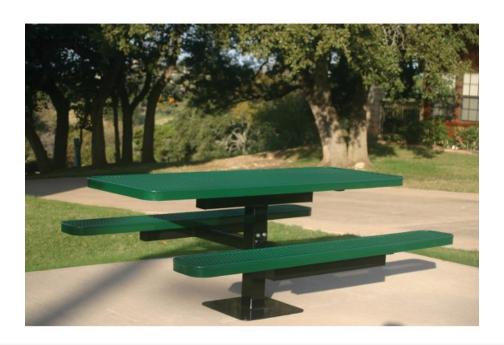

## Rectangular Single Pedestal Picnic Table with Diamond Pattern

\$1,416.°°

## **Product Description**

Ideal for a range of locations including parks, shared community areas, elementary schools and high school campuses, the Rectangular Single Pedestal Picnic Table with Diamond Pattern can be installed easily and offers a stable surface to eat or play. The strong steel construction ensures the table will last for a very long time and whichever surface you choose gives excellent protection from the weather. This Rectangular Single Pedestal Picnic Table with Diamond Pattern can be purchased with a Standard Finish in a range of eight aesthetically pleasing colors. If you're expecting heavy use then there's an additional five colors to choose from the Extreme Finish range which provides a surface resistant to many types of wear and tear including scratches. The table is easy to wipe clean and will stay looking amazing for many years wherever you decide to place it. There's sufficient leg room underneath and the benches cater for multiple adults or children at the same time, perfect for picnics or other activities.