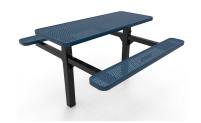

## **Product Description**

Available in 6ft or 8ft lengths, the Rectangular Double Pedestal Picnic Table with Perforated Steel comes in a variety of options. You can add an overhang to either or both ends of the 8ft version so it becomes wheelchair accessible. Choose from a myriad of colorful hues to suit the style of your playground, opting for a Standard or Extreme finish in thermoplastic which provides lots of great qualities to the table. Not only is it resistant to water so it can be left outside all year round, but it also has great UV protection so it won't easily fade in color after successive summers. Ideal for any community space including parks, trails and schools, the Rectangular Double Pedestal Picnic Table with Perforated Steel can be fixed in the ground with concrete, or it can be fastened with a plate to a concrete surface with bolts. The curved edges of the bench and table make it a great choice for kids, allowing for easy access on and off the bench seats.