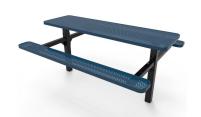

## **Product Description**

Available in 6ft or 8ft lengths, the Rectangular Double Pedestal Picnic Table with Perforated Steel comes in a variety of options. You can add an overhang to either or both ends of the 8ft version so it becomes wheelchair accessible. Choose from a myriad of colorful hues to suit the style of your playground, opting for a Standard or Extreme finish in thermoplastic which provides lots of great qualities to the table. Not only is it resistant to water so it can be left outside all year round, but it also has great UV protection so it won't easily fade in color after successive summers. Ideal for any community space including parks, trails and schools, the Rectangular Double Pedestal Picnic Table with Perforated Steel can be fixed in the ground with concrete, or it can be fastened with a plate to a concrete surface with bolts. The curved edges of the bench and table make it a great choice for kids, allowing for easy access on and off the bench seats.