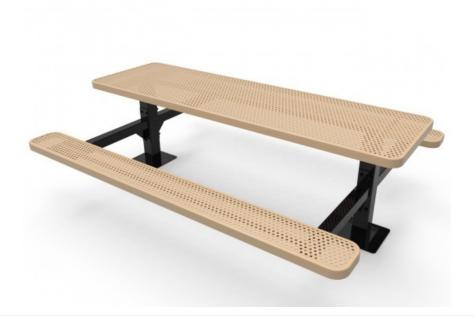

## Rectangular Double Pedestal Picnic Table with Perforated Steel

\$2,689.00

## **Product Description**

Available in 6ft or 8ft lengths, the Rectangular Double Pedestal Picnic Table with Perforated Steel comes in a variety of options. You can add an overhang to either or both ends of the 8ft version so it becomes wheelchair accessible. Choose from a myriad of colorful hues to suit the style of your playground, opting for a Standard or Extreme finish in thermoplastic which provides lots of great qualities to the table. Not only is it resistant to water so it can be left outside all year round, but it also has great UV protection so it won't easily fade in color after successive summers. Ideal for any community space including parks, trails and schools, the Rectangular Double Pedestal Picnic Table with Perforated Steel can be fixed in the ground with concrete, or it can be fastened with a plate to a concrete surface with bolts. The curved edges of the bench and table make it a great choice for kids, allowing for easy access on and off the bench seats.