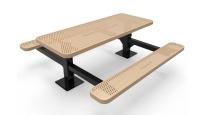

## **Product Description**

Available in 6ft or 8ft lengths, the Rectangular Double Pedestal Picnic Table with Perforated Steel comes in a variety of options. You can add an overhang to either or both ends of the 8ft version so it becomes wheelchair accessible. Choose from a myriad of colorful hues to suit the style of your playground, opting for a Standard or Extreme finish in thermoplastic which provides lots of great qualities to the table. Not only is it resistant to water so it can be left outside all year round, but it also has great UV protection so it won't easily fade in color after successive summers. Ideal for any community space including parks, trails and schools, the Rectangular Double Pedestal Picnic Table with Perforated Steel can be fixed in the ground with concrete, or it can be fastened with a plate to a concrete surface with bolts. The curved edges of the bench and table make it a great choice for kids, allowing for easy access on and off the bench seats.