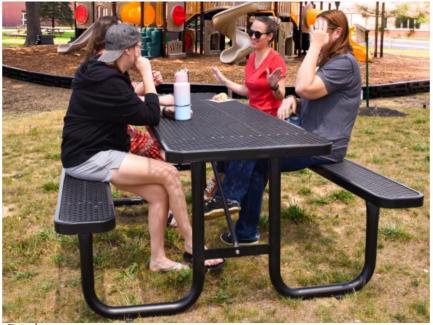

## **Product Description**

The 8 Foot Expanded Steel Picnic Table amps up your outdoor hangout space. With 16 feet of total seating along its 8-foot length table, it can handle quite a crowd. No more worrying about squeezing in or playing musical chairs. Everyone gets their own comfy spot to enjoy the sunshine and grab a bite. Rainy day? No problem. The table and bench surfaces have small perforations that let water drain right through. You're not left with puddles when the weather clears, which means the table is always ready to use and protected from rusting. Plus, those little holes make the whole setup lighter, so it's easier to move around when there's a change in place needed. But if you want this table to stay put in one spot, the bench comes with pre-drilled holes at the base. You've also got the freedom to choose colors. The 8 Foot Expanded Steel Picnic Table comes in black and dark green colors so choose whatever fits your setup the best.