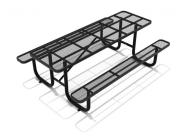

## 8 Foot Expanded Steel Picnic Table \$1,500.<sup>00</sup>

Meets National Standards for: 🗸 ASTM F1487-17 🗸 CPSC Guidelines #325

## **Product Description**

The 8 Foot Expanded Steel Picnic Table amps up your outdoor hangout space. With 16 feet of total seating along its 8-foot length table, it can handle quite a crowd. No more worrying about squeezing in or playing musical chairs. Everyone gets their own comfy spot to enjoy the sunshine and grab a bite. Rainy day? No problem. The table and bench surfaces have small perforations that let water drain right through. You're not left with puddles when the weather clears, which means the table is always ready to use and protected from rusting. Plus, those little holes make the whole setup lighter, so it's easier to move around when there's a change in place needed. But if you want this table to stay put in one spot, the bench comes with pre-drilled holes at the base. You've also got the freedom to choose colors. The 8 Foot Expanded Steel Picnic Table comes in black and dark green colors so choose whatever fits your setup the best.

## **Product Specifications**

Price: \$1,500.<sup>00</sup> Model Number: PSA004BK