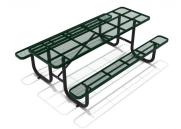

## 8 Foot Expanded Steel Picnic Table \$1,500.<sup>00</sup>

Meets National Standards for: 🗸 ASTM F1487-17 🗸 CPSC Guidelines #325

## **Product Description**

The 8 Foot Expanded Steel Picnic Table amps up your outdoor hangout space. With 16 feet of total seating along its 8-foot length table, it can handle quite a crowd. No more worrying about squeezing in or playing musical chairs. Everyone gets their own comfy spot to enjoy the sunshine and grab a bite. Rainy day? No problem. The table and bench surfaces have small perforations that let water drain right through. You're not left with puddles when the weather clears, which means the table is always ready to use and protected from rusting. Plus, those little holes make the whole setup lighter, so it's easier to move around when there's a change in place needed. But if you want this table to stay put in one spot, the bench comes with pre-drilled holes at the base. You've also got the freedom to choose colors. The 8 Foot Expanded Steel Picnic Table comes in black and dark green colors so choose whatever fits your setup the best.

## **Product Specifications**

Price: \$1,500.<sup>00</sup> Model Number: PSA004BK